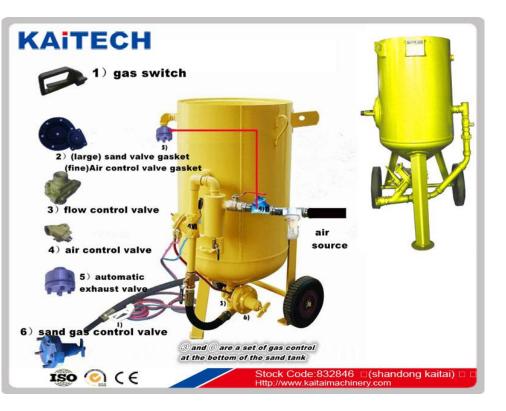

## **Product Fearure:**

1. sand blasting pot is suitable to cleaning workpiece which has comples strucutre, large volume and lots kinds, it can focus on one position, such as oil pipe welding sketch on the sea;

2. Low cost, low investment;

- 3. Structurer is simple, manufacturering time is short;
- 4. Low operating cost.